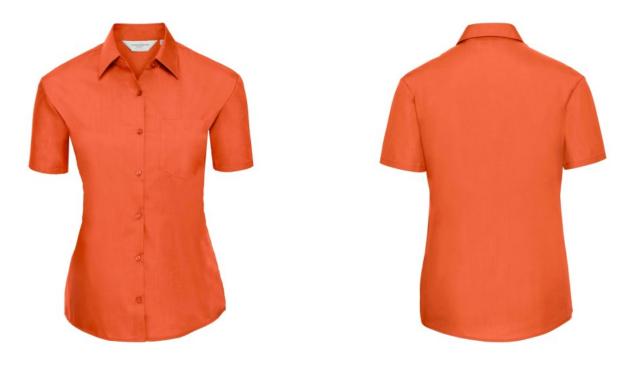

## WOMEN'S SS PO-COT EASY CARE POPLIN SHIRT

#### Specification

RUSSELL women's short sleeve shirt POLYCOTTON EASY CARE POPLIN.Elegant and versatile material.Classic, two buttons on cuff.35% Poplin cotton / 65% polyester, 110/105 g / m2.Drying at 50 degrees.EASY CARE - fast drying , easy to iron white XS light-Roy L